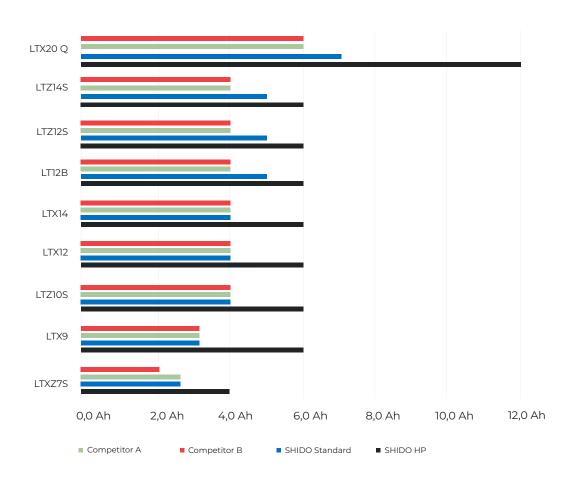

With the High Performance battery series, SHIDO wants to offer the most powerfull MC Lithium start batteries on the market. No other brand offers an equal capacity for the below dimensions.

## **BENCHMARK WITH COMPETITORS**

DC AFAM nv Venecoweg 22A 9810 NAZARETH BELGIUM

+32 (0) 9 243 73 90 service@afam.com www.shido-batteries.com