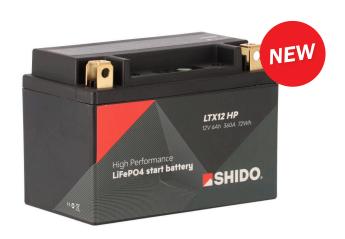

# **HP** HIGH PERFORMANCE

The black Lithium Motorcycle High Performance (HP) Battery has much higher capacity and cranking power for the same dimensions as the standard Lithium-ion range. This starting power delivers a powerful and quick start of the engine.

With the High Performance battery series, SHIDO wants to offer the most powerfull MC Lithium start batteries on the market. No other brand offers an equal capacity for the below dimensions.