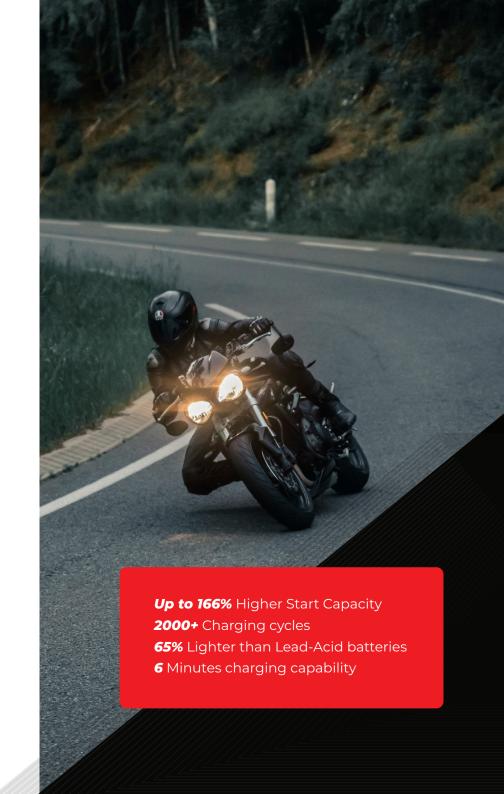

# **HP** HIGH PERFORMANCE

The black Lithium Motorcycle High Performance (HP) Battery has much higher capacity and cranking power for the same dimensions as the standard Lithium-ion range. This starting power delivers a powerful and quick start of the engine.

#### **MOST IMPORTANT USP'S**

- Unique Motorcycle Battery.
- Quicker (cold) starts.
- More "peace of mind": extra consumers on your motorcycle will not drain the battery quickly.
- New appealing distinctive look.

With the High Performance battery series, SHIDO wants to offer the most powerfull MC Lithium start batteries on the market. No other brand offers an equal capacity for the below dimensions.