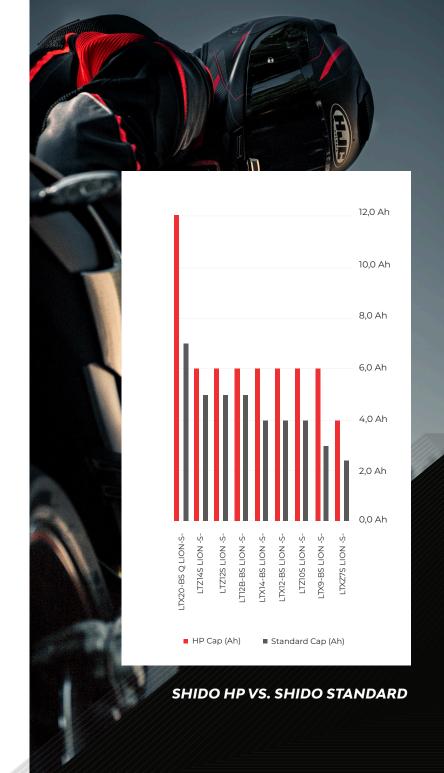

With the High Performance battery series, SHIDO wants to offer the most powerfull MC Lithium start batteries on the market. No other brand offers an equal capacity for the below dimensions.

### SHIDO HP BATTERY DATA

| SHIDO LION<br>Item  | LION<br>Approx.<br>Weight (KG) | LION<br>Battery<br>CA | HP Cap<br>(Ah) | LION<br>Energy<br>(Wh) | Dimensions |    |     |
|---------------------|--------------------------------|-----------------------|----------------|------------------------|------------|----|-----|
|                     |                                |                       |                |                        | L          | w  | н   |
| LTZ10S HP LION -S-  | 1,1                            | 360                   | 6,0            | 72                     | 150        | 87 | 93  |
| LTZ7S HP LION -S-   | 0,62                           | 180                   | 4,0            | 48                     | 113        | 69 | 105 |
| LTX12 HP LION -S-   | 1,16                           | 360                   | 6,0            | 72                     | 150        | 87 | 130 |
| LTX14 HP LION -S-   | 1,18                           | 360                   | 6,0            | 72                     | 150        | 87 | 145 |
| LTX9 HP LION -S-    | 1,12                           | 360                   | 6,0            | 72                     | 150        | 87 | 105 |
| LT12B HP LION -S-   | 1,23                           | 420                   | 6,0            | 72                     | 150        | 65 | 130 |
| LTZ12S HP LION -S-  | 1,1                            | 360                   | 6,0            | 72                     | 150        | 87 | 110 |
| LTZ14S HP LION -S-  | 1,1                            | 360                   | 6,0            | 72                     | 150        | 87 | 110 |
| LTX20 Q HP LION -S- | 1,92                           | 720                   | 12,0           | 144                    | 175        | 87 | 155 |